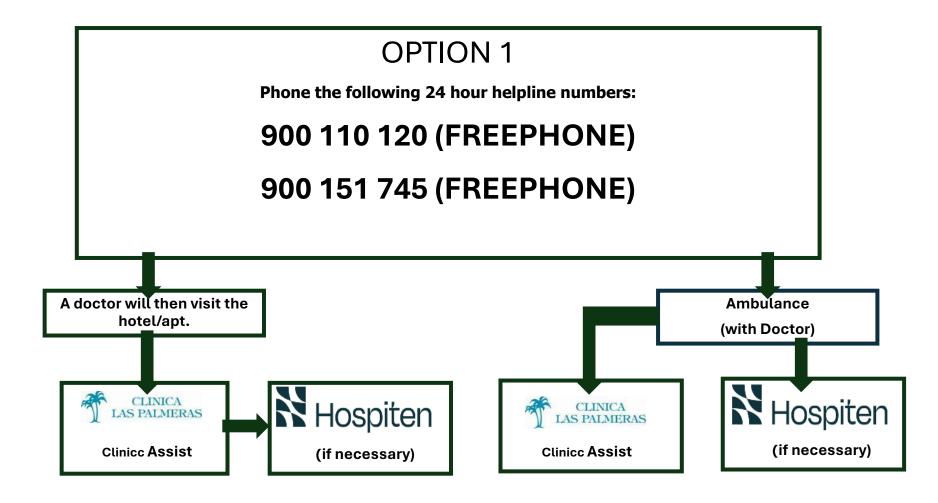

## What to do if a client requires medical assintance

Client asks for medical assitance there are 2 options

## Client asks for medical assitance there are 2 options

#### **OPTION 2**

Clients can go directly to our medical centers. We are present in every área of the south of Gran Canaria:

SAN AGUSTÍN PLAYA DEL INGLÉS MELONERAS ANFI

PUERTO RICO TAURITO MOGÁN

The details are in the next page.